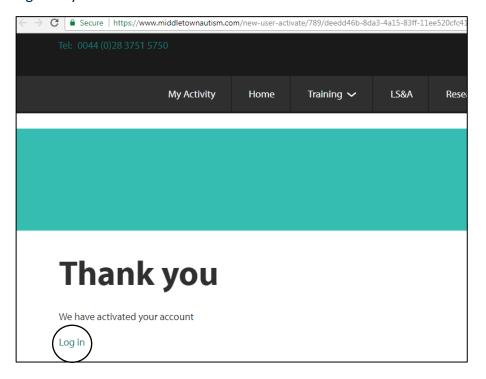

## Please click on "Activate Account"

Once you have activated your account, you will return to the MCA website where you will be asked you Log In to your account.

Once you have filled in your log in details you will be able to view a variety of courses, and book anything you are interested in.