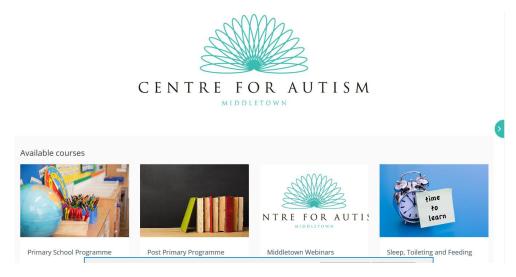

ot within your inbox, please check your Junk folder.

If it is within your Junk folder, please mark it as "Safe" so any further emails you receive will go into your Inbox.



## Please click on "Activate Account"



Once you have activated your account, you will return to the MCA website where you will be asked you Log In to your account.



Once you have filled in your log in details you will be able to view a variety of courses, and book anything you are interested in.

You will also be able to view all courses which you have booked under "My Activity" section.



## Click on Online learning to access the Centre's VLE portal or go to <a href="https://vle.middletownautism.com/">https://vle.middletownautism.com/</a>



Agree to the Centre's policy

Click on course you would like to go to



## Click on course and then on Enrol