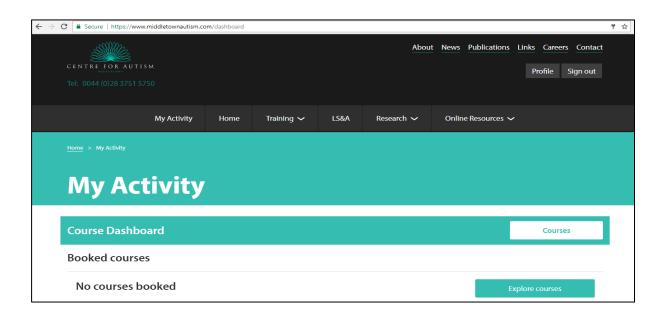

You will also be able to view all courses which you have booked under "My Activity" section.