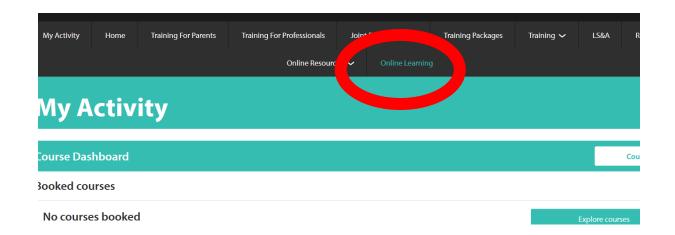

## Click on Online learning to access the Centre's VLE portal or go to <a href="https://vle.middletownautism.com/">https://vle.middletownautism.com/</a>

Agree to the Centre's policy

Click on course you would like to go to