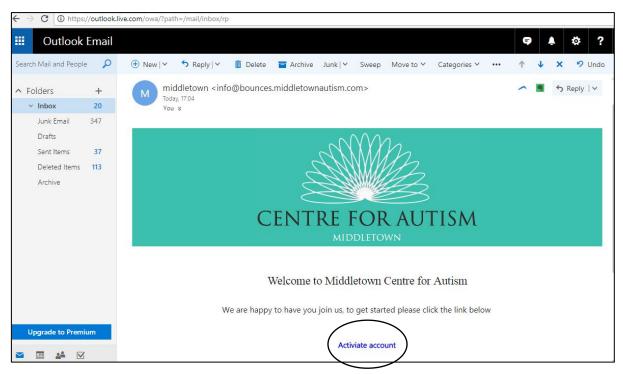

## Please click on "Activate Account"

Once you have activated your account, you will return to the MCA website where you will be asked you Log In to your account.

Once you have filled in your log in details you will be able to view a variety of courses, and book anything you are interested in.