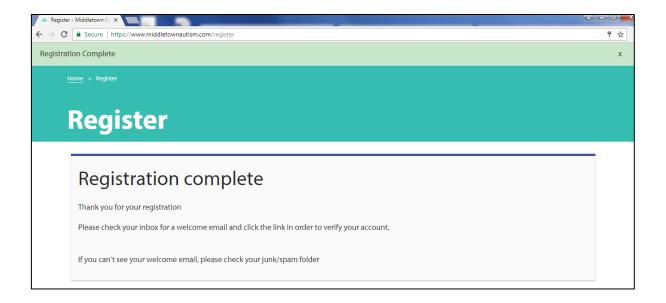

Once you have completed all your information, you will be required to go to your email account and verify your email address.

(If the email is not within your inbox, please check your Junk folder.

If it is within your Junk folder, please mark it as "Safe" so any further emails you receive will go into your Inbox.